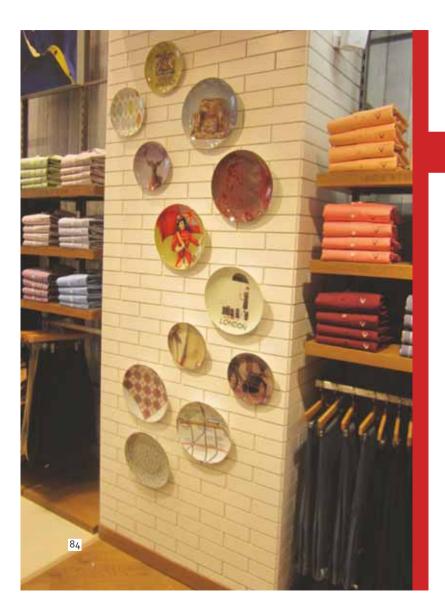

> Nimish Vishnoi Manager- Product and Strategy

PERNORD RICARD Head Office. 3M dusted glass film etching can be done for customized graphics.

ALLEN SOLLYs customised printing on ceramic plates.

3D Lenticular with multiple layers. 3d effect showcasing dinosaur's jaw coming out of the frame.