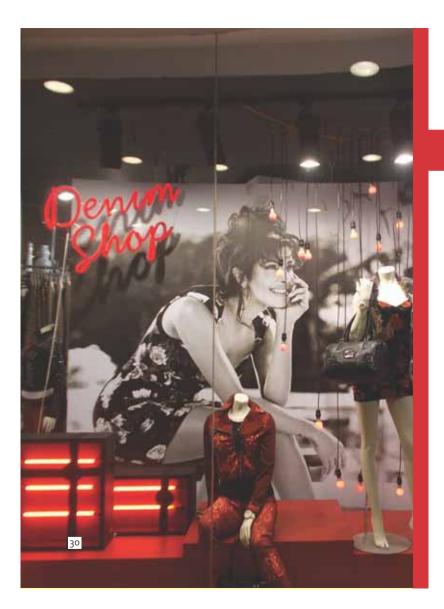

S.OLIVER highlighted deer antlers. These antlers are made of fibreglas fixed on sliding backdrop.

GUESS showcased denim shop campaign.

S.OLIVER banana campaign highlighting comic style callouts.

CITIBANK campaign to attract customers attention towards promotional offers.