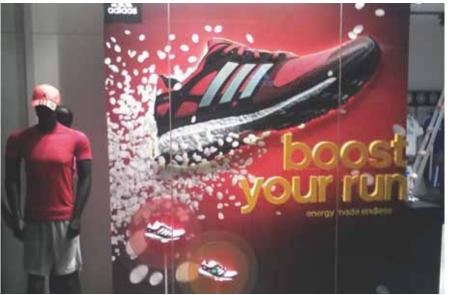

### <u>adidas</u>

Pan India Execution.

Rotating dynamic window showcasing three concepts in one (Left Image).
"Boost Your Run" campaign executed on multiple concepts (Top Images).
Climachill dots highlighted titanium feature of the T-Shirt (Bottom Left Image).
"Unleash your Brand" campaign highlighted their football for world cup. (Bottom Right Image).