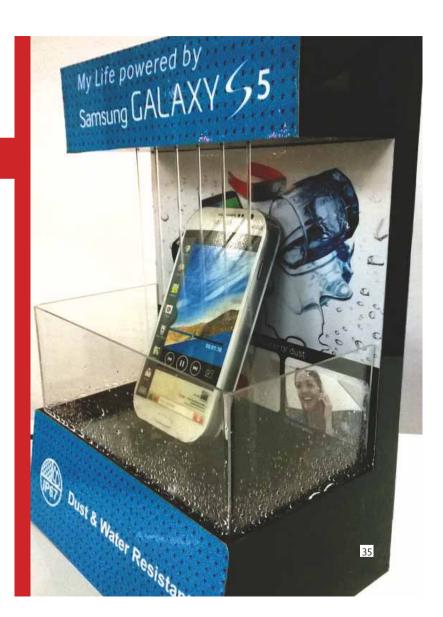

#### SAMSUNG GALAXY GRAND campaign

Edge Light was used to increase brand recognition at pan India dealer network.

SAMSUNG S<sub>5</sub> phone showcased camera feature where bright images were taken against the light.