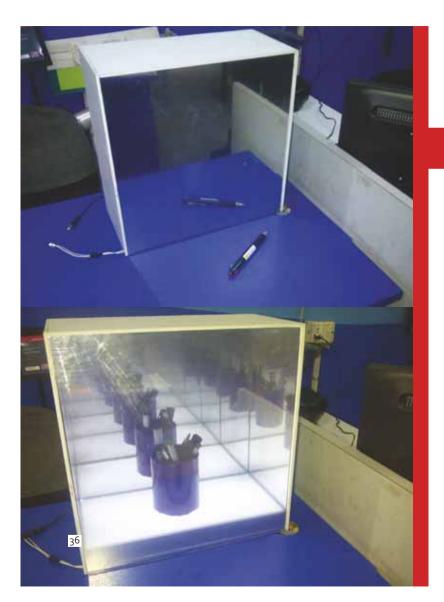

assignment were always completed on time and had a great time."

> Awaneesh Singh Manager Marketing Carysil





ACER tab display unit with security system. We shipped first 500 units in just seven days.

#### SAMSUNG GALAXY GRAND campaign

Edge Light was used to increase brand recognition at pan India dealer network.





SAMSUNG S<sub>5</sub> phone showcased camera feature where bright images were taken against the light.

"Professionally managed, good quality and very punctual. You can trust that your job will be done well and without any stress."

Chetan GIFTS OF LOVE

#### Water resistant feature display unit.

SONY camera display unit on cradle.





"We've given them a wide range of work that would not fit into any conventional assignment."

Kadambini Majhee VM Manager BLACKBERRYS





In-Store POS unit to highlight the tagline "endless energy" by depth of field using LEDs behind mirror.

Infinite mirror reflection technique highlighted.

EdgeLight was made to increase brand aware across bars and pubs throughout India.





World cup football on the cash counter. Stock of this football was sold out because of this POS unit.

"It's terrific to work with this organization that was able to adapt to our needs so readily and effectively."

Awaneesh Singh Manager Marketing Carysil

#### CHIVAS REGAL glorifier shocasing a lit bottle.

Bottle glorifier for Ballentines was made to highlight the label.









#### **RETAIL DISPLAY FOR BOTTLES**









#### SPECIAL DESIGN RETAIL DISPLAY





#### IN STORE COMMUNICATION

In-Store communications have more impact when they are