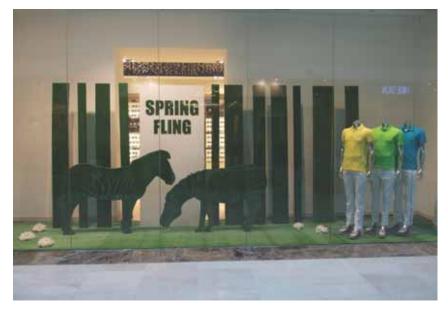

### <u>adidas</u>

Pan India Execution.

Rotating dynamic window showcasing three concepts in one (Left Image).
"Boost Your Run" campaign executed on multiple concepts (Top Images).
Climachill dots highlighted titanium feature of the T-Shirt (Bottom Left Image).
"Unleash your Brand" campaign highlighted their football for world cup. (Bottom Right Image).