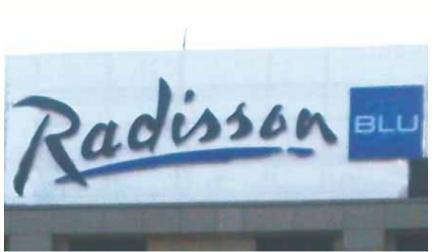

#### DAY AND NIGHT SPECIAL SIGNAGE

MERCEDES and HERO ECO signage are made out of thermoforming technology. RADISSON BLU is made out of Altuqlas sheet to achieve day and night effect.