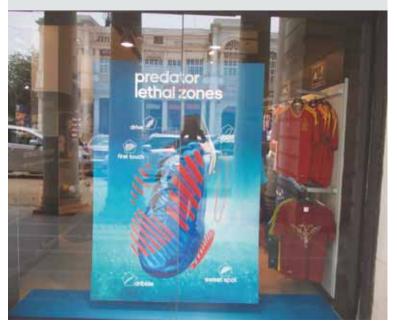

### <u>adidas</u>

Pan India Execution.

Rotating dynamic window showcasing three concepts in one (Left Image).
"Boost Your Run" campaign executed on multiple concepts (Top Images).
Climachill dots highlighted titanium feature of the T-Shirt (Bottom Left Image).
"Unleash your Brand" campaign highlighted their football for world cup. (Bottom Right Image).