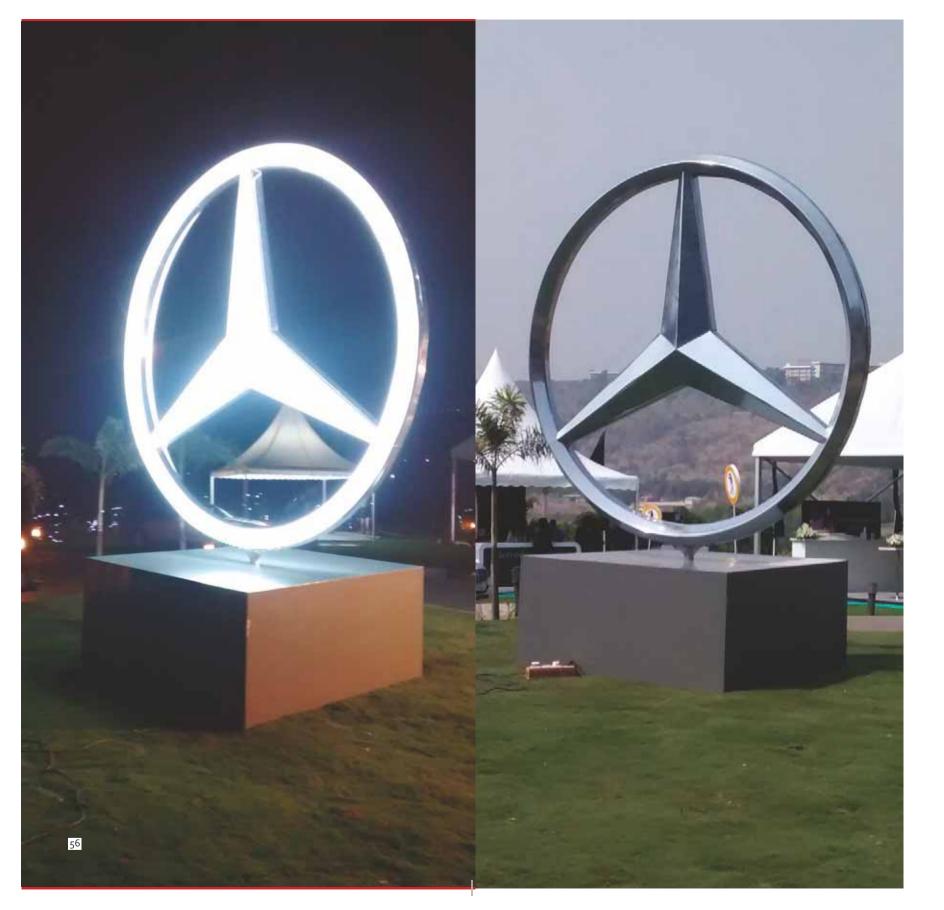

#### DAY AND NIGHT SPECIAL SIGNAGE

MERCEDES and HERO ECO signage are made out of thermoforming technology. RADISSON BLU is made out of Altuqlas sheet to achieve day and night effect.

Pan India setup and installation for MERCEDES events

COCA COLA 20 years of celebration event.