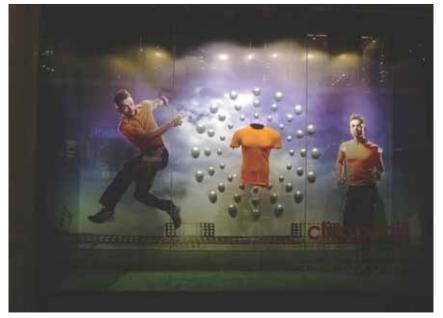

### <u>adidas</u>

Pan India Execution.

Rotating dynamic window showcasing three concepts in one (Left Image).
"Boost Your Run" campaign executed on multiple concepts (Top Images).
Climachill dots highlighted titanium feature of the T-Shirt (Bottom Left Image).
"Unleash your Brand" campaign highlighted their football for world cup. (Bottom Right Image).