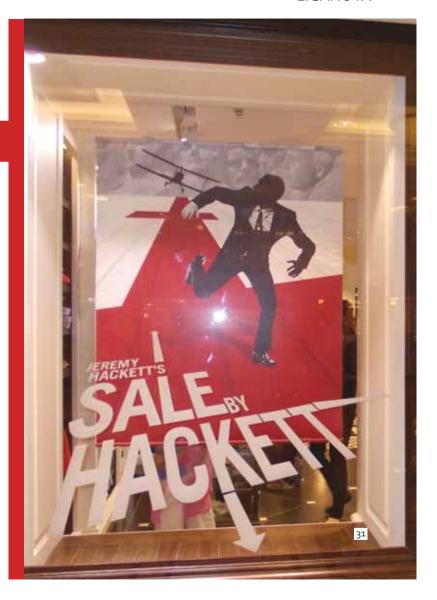

HACKETT perspective view EOSS campaign.

24 feet x 10 feet window to highlight an EOSS campaign.

"HG graphics has been a long time partner with Liganova, committed to deliver a good quality work, at the right time and at the right price. The process followed within the organization allow them to be efficient and ahead of others at all time. It has been a pleasure to be working with HG graphics till now, and we look forward to take this even further."