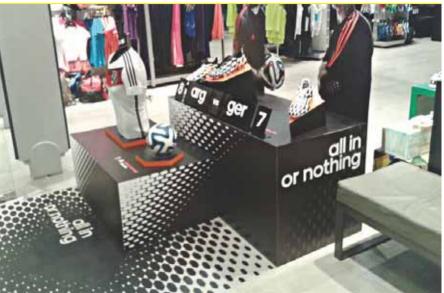

Pan India Visual Merchandising shop window execution

all in or nothing

### <u>adidas</u>

Pan India Execution.

Rotating dynamic window showcasing three concepts in one (Left Image).
"Boost Your Run" campaign executed on multiple concepts (Top Images).
Climachill dots highlighted titanium feature of the T-Shirt (Bottom Left Image).
"Unleash your Brand" campaign highlighted their football for world cup. (Bottom Right Image).