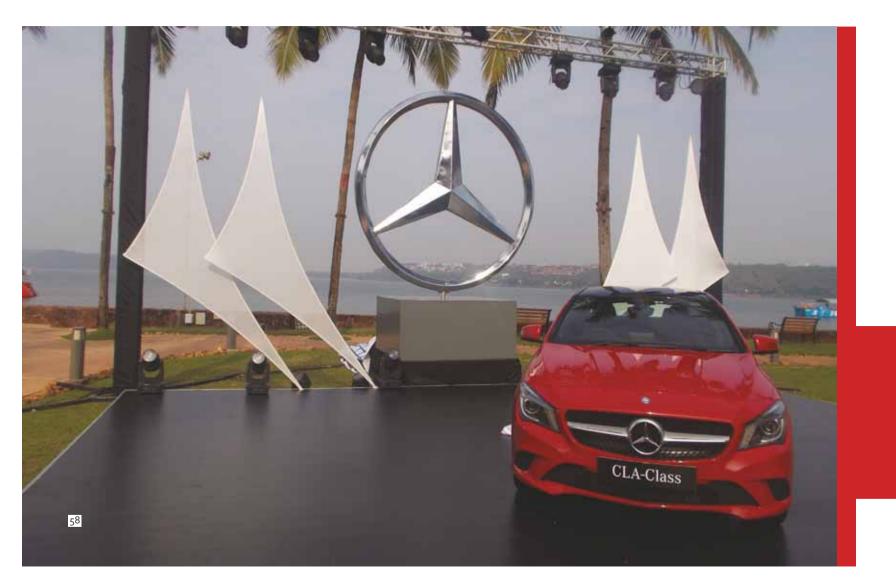

#### DAY AND NIGHT SPECIAL SIGNAGE

MERCEDES and HERO ECO signage are made out of thermoforming technology. RADISSON BLU is made out of Altuqlas sheet to achieve day and night effect.

Pan India setup and installation for MERCEDES events

COCA COLA 20 years of celebration event.