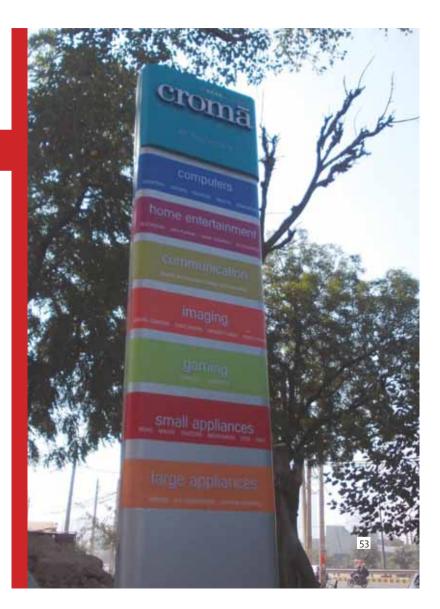

Multi brand subsidiaries ACP totem.

Stainless Steel sides and acrylic front letters with LEDs inside.

ACP signage with Acrylic LED letters over printed gradient. Croma Hindi letters are ACP flat cut.

"The team provides attention to the detailing/ making of product. We have been working with them since past 4 years and satisfied with the overall experience."