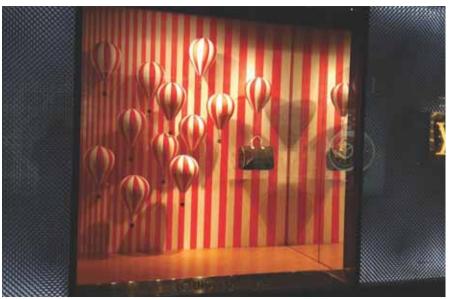

#### **VM SHOP WINDOW**

Your window display needs to talk to potential clients. A customer will be naturally attracted to the space, enticed to come in, convinced to stay and shop and, most importantly, wants to buy!

Cost effective and high standard of visibility was achieved by using various economical substrates like PVC plumbing pipes, motor bike tubes, parachute cloth and more...

Tree is made out of fibre glass moulding with detailing of artificial leaves.

Background was created as 3d lenticular with multiple layers to show depth of field.