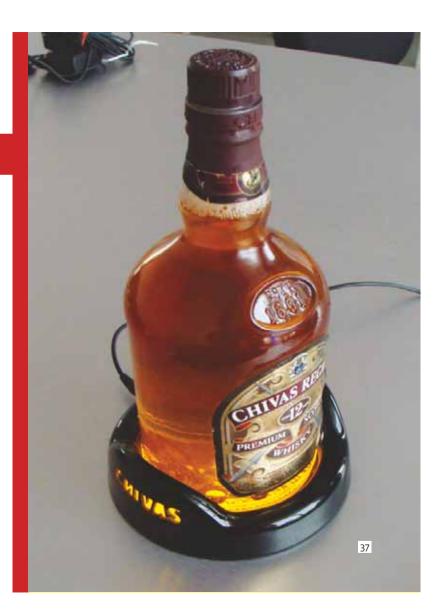

#### CHIVAS REGAL glorifier shocasing a lit bottle.

Bottle glorifier for Ballentines was made to highlight the label.