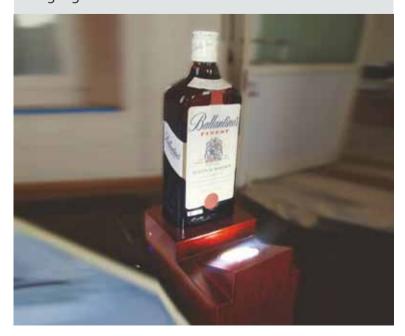

#### CHIVAS REGAL glorifier shocasing a lit bottle.

Bottle glorifier for Ballentines was made to highlight the label.