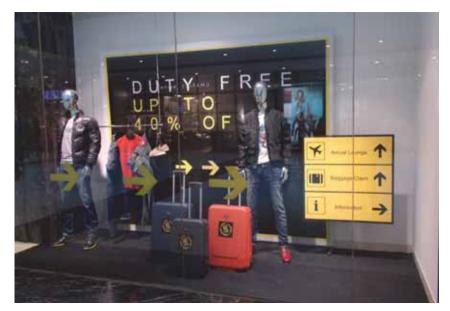

## POS ADVERTISING AND RETAIL DISPLAY

The goal is to create a short-term effect, which is enticing the purchasing decision, while at the same time creating a long-term effect – raising brand awareness.