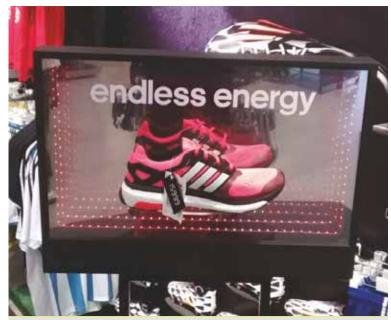

In-Store POS unit to highlight the tagline "endless energy" by depth of field using LEDs behind mirror.

Infinite mirror reflection technique highlighted.

EdgeLight was made to increase brand aware across bars and pubs throughout India.