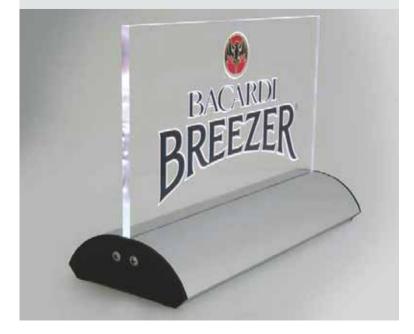

#### CHIVAS REGAL glorifier shocasing a lit bottle.

Bottle glorifier for Ballentines was made to highlight the label.