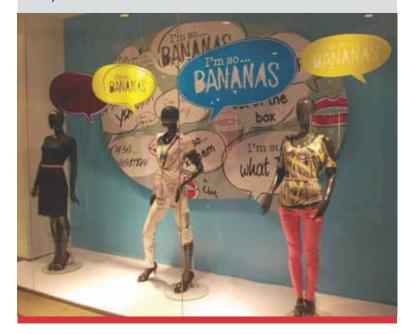

S.OLIVER highlighted deer antlers. These antlers are made of fibreglas fixed on sliding backdrop.

GUESS showcased denim shop campaign.

S.OLIVER banana campaign highlighting comic style callouts.

CITIBANK campaign to attract customers attention towards promotional offers.