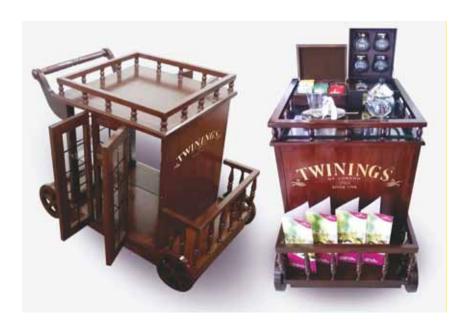

#### WILLIAMPEN 4 Sided open chaos At T<sub>3</sub> airport.

TWINNINGS A tea bar made for TWININGS to be placed across the hotels and mall for sampling.