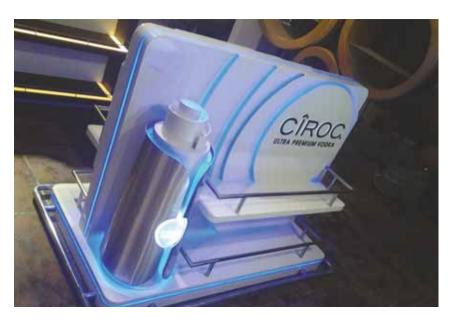

#### CHIVAS REGAL glorifier shocasing a lit bottle.

Bottle glorifier for Ballentines was made to highlight the label.

#### **RETAIL DISPLAY FOR BOTTLES**