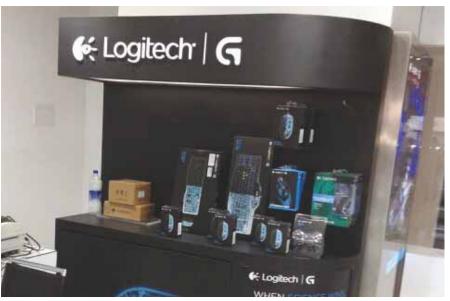

We manufactured risers for BLACKBERRYS merchandise. We also created a backlit stainless steel stand with replaceable message. These items were produced for all India stores. LOGITECH store's complete fixtures and display units manufactured and installed by us across India.