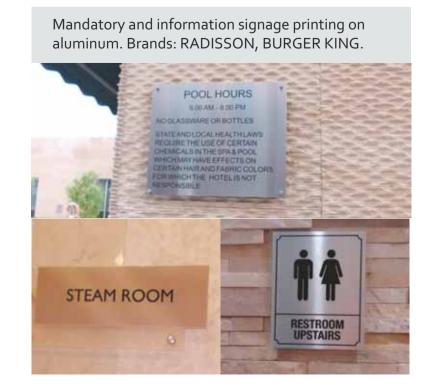

#### SIGNS AND LED SIGNAGE

The story you're telling in a pop-up store starts from the outside in, you can never underestimate the importance of signage. This is your number one call to action and make sure that your message is clear.

# HOMEOF THE WHOPPER

We are the first branding associate of Burger King in India and successfully helped open the first 5 stores in a very quick turn around time. We continue to execute complete indoor and outdoor branding at North India stores. This included thermoformed button logo, 3d wooden wall, corrugated aluminium channel letter signage, optically clear film printing, dye sublimation processed aluminium plates.