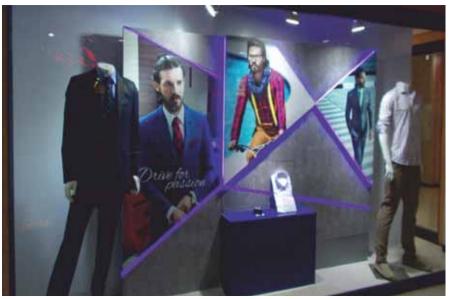

### <u>adidas</u>

Pan India Execution.

Rotating dynamic window showcasing three concepts in one (Left Image).
"Boost Your Run" campaign executed on multiple concepts (Top Images).
Climachill dots highlighted titanium feature of the T-Shirt (Bottom Left Image).
"Unleash your Brand" campaign highlighted their football for world cup. (Bottom Right Image).