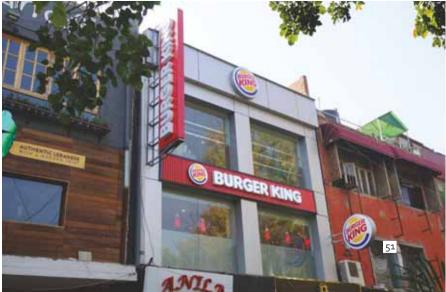

# HOMEOF THE WHOPPER

We are the first branding associate of Burger King in India and successfully helped open the first 5 stores in a very quick turn around time. We continue to execute complete indoor and outdoor branding at North India stores. This included thermoformed button logo, 3d wooden wall, corrugated aluminium channel letter signage, optically clear film printing, dye sublimation processed aluminium plates.

"Great partner to work with, highly recommend! Look forward to working with them on our upcoming projects!"

> Devesh Dubey Burger King

STAINLESS STEEL mirror finish letters with LEDs inside and covered with plexi to prevent dust.