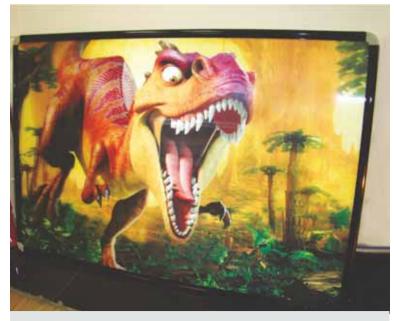

> Nimish Vishnoi Manager- Product and Strategy

PERNORD RICARD Head Office. 3M dusted glass film etching can be done for customized graphics.

ALLEN SOLLYs customised printing on ceramic plates.

3D Lenticular with multiple layers. 3d effect showcasing dinosaur's jaw coming out of the frame.