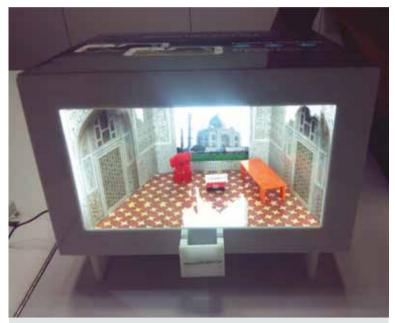

In-Store POS unit to highlight the tagline "endless energy" by depth of field using LEDs behind mirror.

Infinite mirror reflection technique highlighted.

EdgeLight was made to increase brand aware across bars and pubs throughout India.