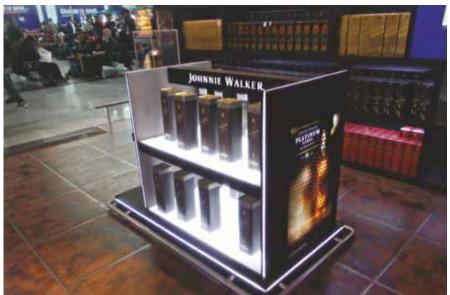

amera display unit on cradle.





"We've given them a wide range of work that would not fit into any conventional assignment."

Kadambini Majhee VM Manager BLACKBERRYS





In-Store POS unit to highlight the tagline "endless energy" by depth of field using LEDs behind mirror.

Infinite mirror reflection technique highlighted.

EdgeLight was made to increase brand aware across bars and pubs throughout India.





World cup football on the cash counter. Stock of this football was sold out because of this POS unit.

"It's terrific to work with this organization that was able to adapt to our needs so readily and effectively."

Awaneesh Singh Manager Marketing Carysil

#### CHIVAS REGAL glorifier shocasing a lit bottle.

Bottle glorifier for Ballentines was made to highlight the label.









#### **RETAIL DISPLAY FOR BOTTLES**









#### SPECIAL DESIGN RETAIL DISPLAY





#### IN STORE COMMUNICATION

In-Store communications have more impact when they are consistent. They have the ability to grab consumers' attention when leveraging the same branding cues, mnemonics, tagline, colors and tone.





LOUIS VUITTON Premium luxury bags podiums with designers first two letter names.

D DÉCOR – Mood frames with inspirational and reassuring statements.



















## === adidas

Highlight Zone: Pan India Installation.





## BRAND COMMUNICATION

Events and Exhibitions

Signs and LED Signage



**Mall Activations** 



#### SIGNS AND LED SIGNAGE

The story you're telling in a pop-up store starts from the outside in, you can never underestimate the importance of signage. Thi