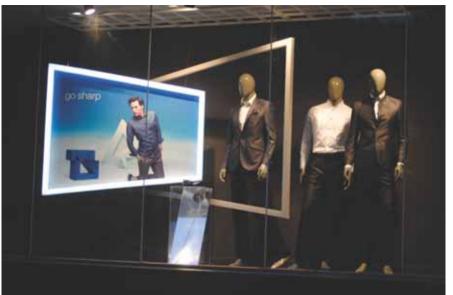

### COMMON WEALTH GAMES flex hoarding.

Rotatable block-out to prevent it from strong sunlight.

BLACKBERRYS In-Store flags to highlight the campaign "Go Sharp"

"HG Graphics has effective and efficient team members capable of delivering last minute changes and urgent work."