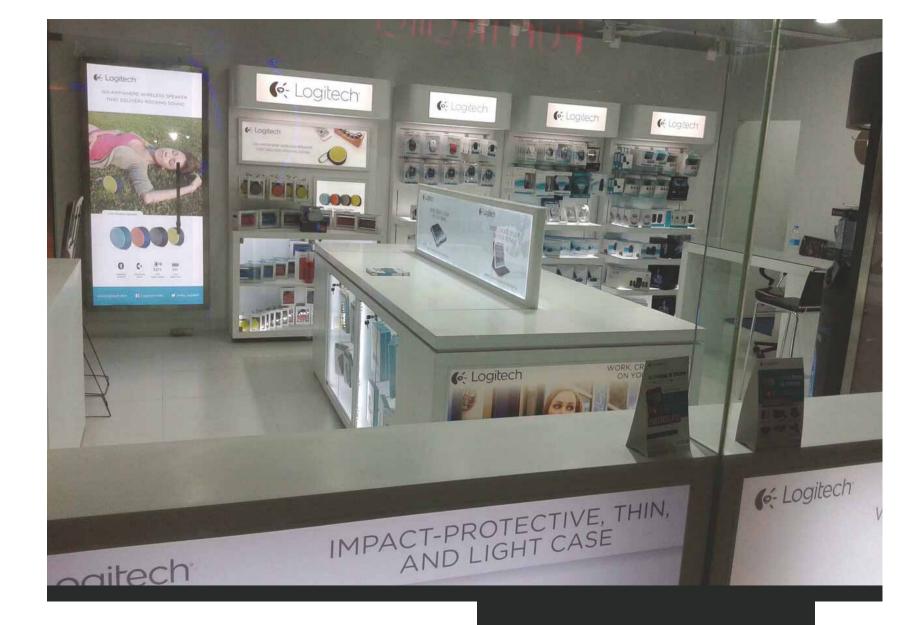

We manufactured risers for BLACKBERRYS merchandise. We also created a backlit stainless steel stand with replaceable message. These items were produced for all India stores. LOGITECH store's complete fixtures and display units manufactured and installed by us across India.