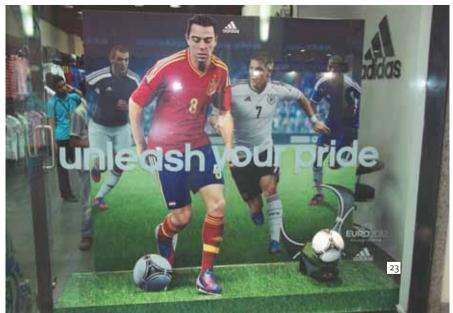

### <u>adidas</u>

Pan India Execution.

Rotating dynamic window showcasing three concepts in one (Left Image).
"Boost Your Run" campaign executed on multiple concepts (Top Images).
Climachill dots highlighted titanium feature of the T-Shirt (Bottom Left Image).
"Unleash your Brand" campaign highlighted their football for world cup. (Bottom Right Image).