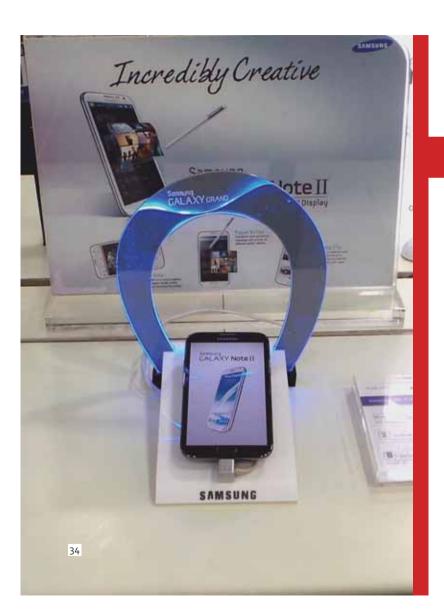

#### SAMSUNG GALAXY GRAND campaign

Edge Light was used to increase brand recognition at pan India dealer network.

SAMSUNG S<sub>5</sub> phone showcased camera feature where bright images were taken against the light.