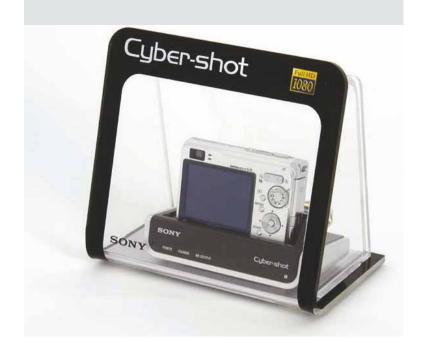

#### Water resistant feature display unit.

SONY camera display unit on cradle.

"We've given them a wide range of work that would not fit into any conventional assignment."

Kadambini Majhee VM Manager BLACKBERRYS