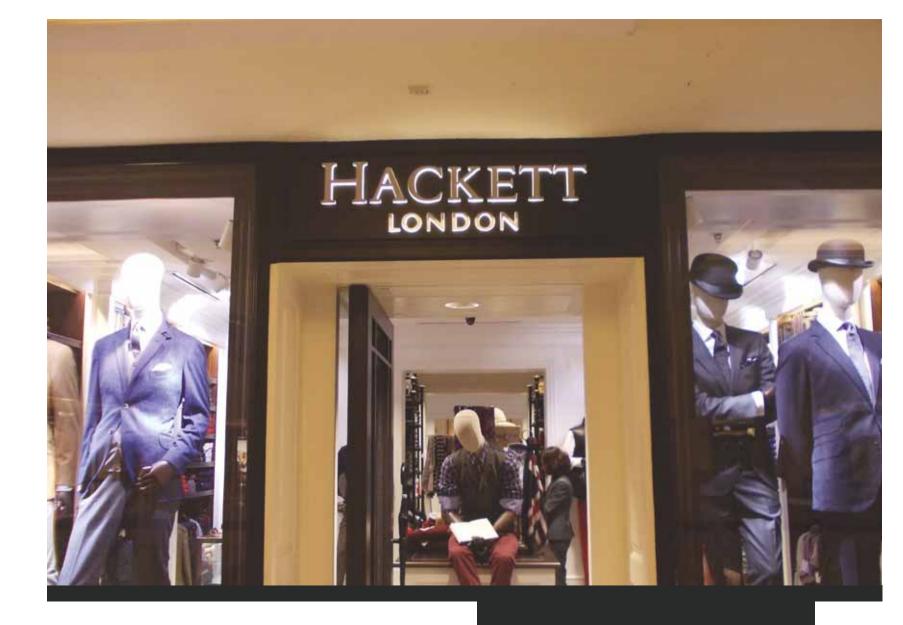

HACKETT perspective view EOSS campaign.

24 feet x 10 feet window to highlight an EOSS campaign.

"HG graphics has been a long time partner with Liganova, committed to deliver a good quality work, at the right time and at the right price. The process followed within the organization allow them to be efficient and ahead of others at all time. It has been a pleasure to be working with HG graphics till now, and we look forward to take this even further."