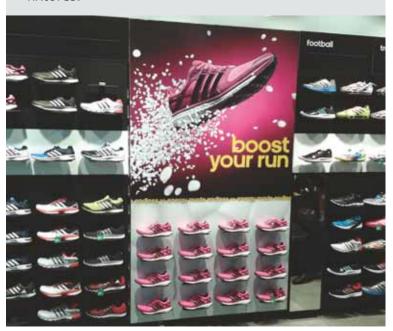

### <u>adidas</u>

Pan India Execution.

Rotating dynamic window showcasing three concepts in one (Left Image).
"Boost Your Run" campaign executed on multiple concepts (Top Images).
Climachill dots highlighted titanium feature of the T-Shirt (Bottom Left Image).
"Unleash your Brand" campaign highlighted their football for world cup. (Bottom Right Image).