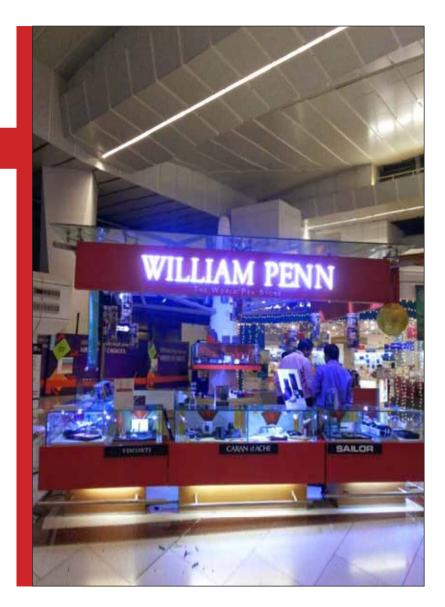

#### WILLIAMPEN 4 Sided open chaos At T<sub>3</sub> airport.

TWINNINGS A tea bar made for TWININGS to be placed across the hotels and mall for sampling.