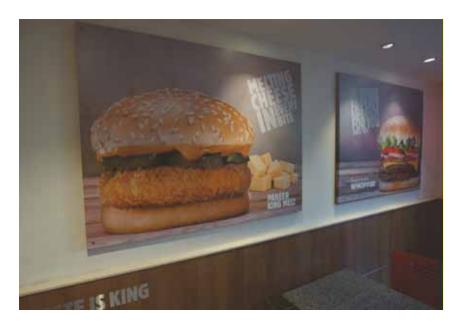

# HOMEOF THE WHOPPER

We are the first branding associate of Burger King in India and successfully helped open the first 5 stores in a very quick turn around time. We continue to execute complete indoor and outdoor branding at North India stores. This included thermoformed button logo, 3d wooden wall, corrugated aluminium channel letter signage, optically clear film printing, dye sublimation processed aluminium plates.

"Great partner to work with, highly recommend! Look forward to working with them on our upcoming projects!"

> Devesh Dubey Burger King

STAINLESS STEEL mirror finish letters with LEDs inside and covered with plexi to prevent dust.