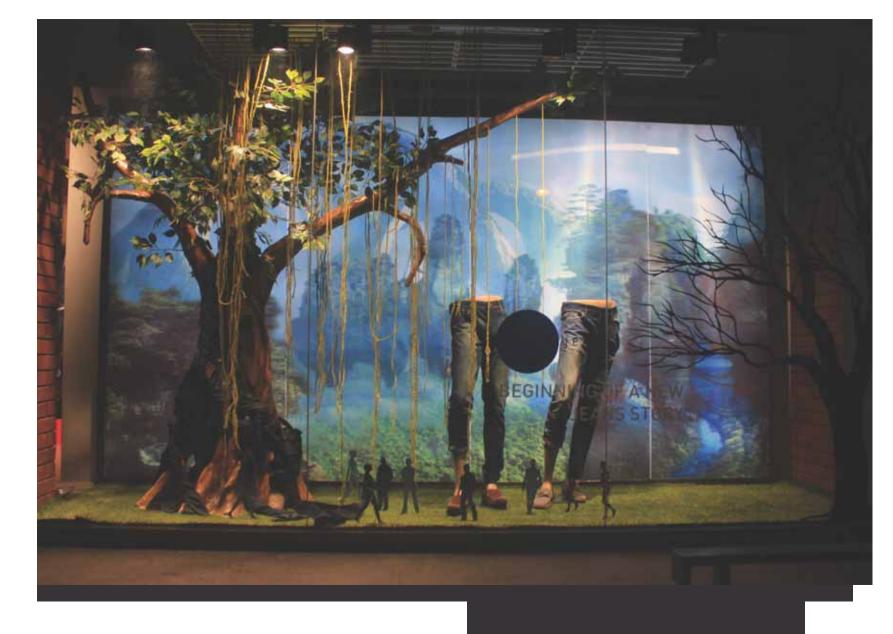

Cost effective and high standard of visibility was achieved by using various economical substrates like PVC plumbing pipes, motor bike tubes, parachute cloth and more...

Tree is made out of fibre glass moulding with detailing of artificial leaves.

Background was created as 3d lenticular with multiple layers to show depth of field.