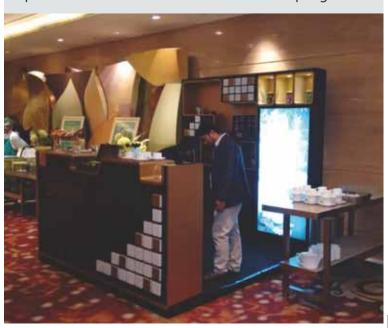

#### WILLIAMPEN 4 Sided open chaos At T<sub>3</sub> airport.

TWINNINGS A tea bar made for TWININGS to be placed across the hotels and mall for sampling.