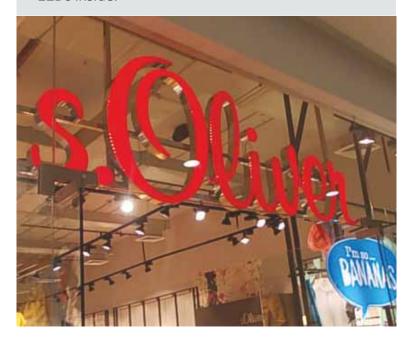

S.OLIVER highlighted deer antlers. These antlers are made of fibreglas fixed on sliding backdrop.

GUESS showcased denim shop campaign.

S.OLIVER banana campaign highlighting comic style callouts.

CITIBANK campaign to attract customers attention towards promotional offers.