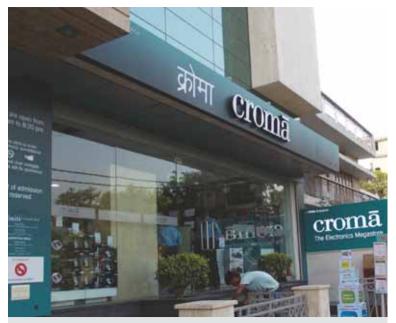

Multi brand subsidiaries ACP totem.

Stainless Steel sides and acrylic front letters with LEDs inside.

ACP signage with Acrylic LED letters over printed gradient. Croma Hindi letters are ACP flat cut.

"The team provides attention to the detailing/ making of product. We have been working with them since past 4 years and satisfied with the overall experience."