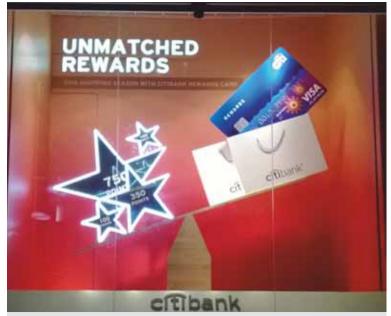

S.OLIVER highlighted deer antlers. These antlers are made of fibreglas fixed on sliding backdrop.

GUESS showcased denim shop campaign.

S.OLIVER banana campaign highlighting comic style callouts.

CITIBANK campaign to attract customers attention towards promotional offers.