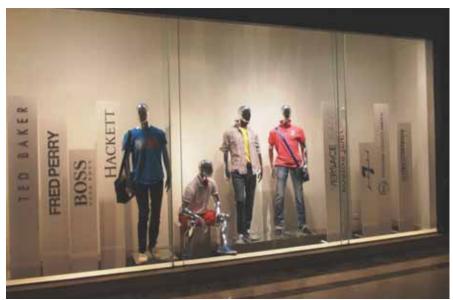

HACKETT perspective view EOSS campaign.

24 feet x 10 feet window to highlight an EOSS campaign.

"HG graphics has been a long time partner with Liganova, committed to deliver a good quality work, at the right time and at the right price. The process followed within the organization allow them to be efficient and ahead of others at all time. It has been a pleasure to be working with HG graphics till now, and we look forward to take this even further."