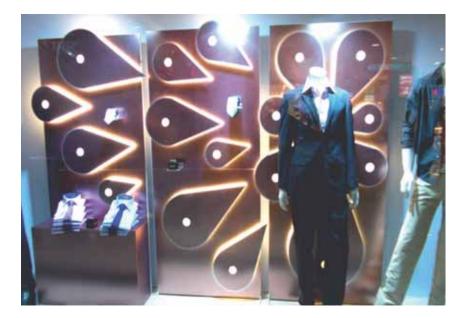

the image through reflection.











Pan India Visual Merchandising shop window execution





































all in or nothing









### <u>adidas</u>

Pan India Execution.

Rotating dynamic window showcasing three concepts in one (Left Image).
"Boost Your Run" campaign executed on multiple concepts (Top Images).
Climachill dots highlighted titanium feature of the T-Shirt (Bottom Left Image).
"Unleash your Brand" campaign highlighted their football for world cup. (Bottom Right Image).







ADIDAS ORIGINAL RITA ORA "Unstoppable" first campaign executed in pan India stores.



 $ADIDAS\ ORIGINAL\ RITA\ ORA\ ``Unstoppable'' second\ campaign\ executed\ in\ pan\ India\ stores.$ 





## Raymond

#### PAN INDIA EXECUTION









## Raymond

#### PAN INDIA EXECUTION













#### PAN INDIA EXECUTION





"The team conveys impeccable standards to ensure client satisfaction and consistency in display quality. They deliver high levels of efficiency and commitment."

> Priyanka Sachdeva Country Visual Merchandising Manager Louis Vuitton India





S.OLIVER highlighted deer antlers. These antlers are made of fibreglas fixed on sliding backdrop.

GUESS showcased denim shop campaign.

S.OLIVER banana campaign highlighting comic style callouts.





CITIBANK campaign to attract customers attention towards promotional offers.

HACKETT perspective view EOSS campaign.

24 feet x 10 feet window to highlight an EOSS campaign.



"HG graphics has been a long time partner with Liganova, committed to deliver a good quality work, at the right time and at the right