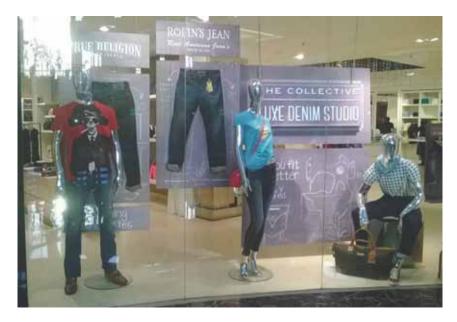

S.OLIVER highlighted deer antlers. These antlers are made of fibreglas fixed on sliding backdrop.

GUESS showcased denim shop campaign.

S.OLIVER banana campaign highlighting comic style callouts.

CITIBANK campaign to attract customers attention towards promotional offers.