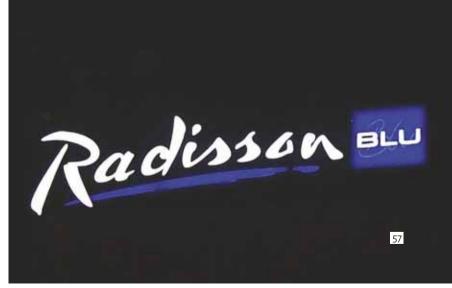

#### DAY AND NIGHT SPECIAL SIGNAGE

MERCEDES and HERO ECO signage are made out of thermoforming technology. RADISSON BLU is made out of Altuqlas sheet to achieve day and night effect.