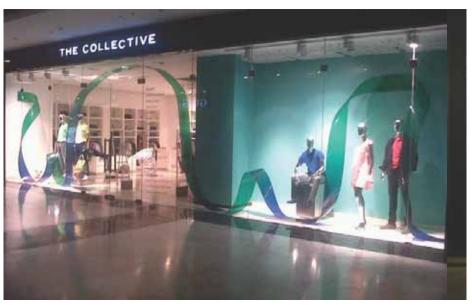

#### **VM SHOP WINDOW**

Your window display needs to talk to potential clients. A customer will be naturally attracted to the space, enticed to come in, convinced to stay and shop and, most importantly, wants to buy!

Cost effective and high standard of visibility was achieved by using various economical substrates like PVC plumbing pipes, motor bike tubes, parachute cloth and more...

Tree is made out of fibre glass moulding with detailing of artificial leaves.

Background was created as 3d lenticular with multiple layers to show depth of field.