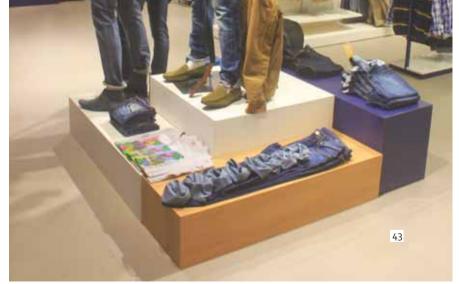

S.OLIVER highlighted deer antlers. These antlers are made of fibreglas fixed on sliding backdrop.

GUESS showcased denim shop campaign.

S.OLIVER banana campaign highlighting comic style callouts.

CITIBANK campaign to attract customers attention towards promotional offers.