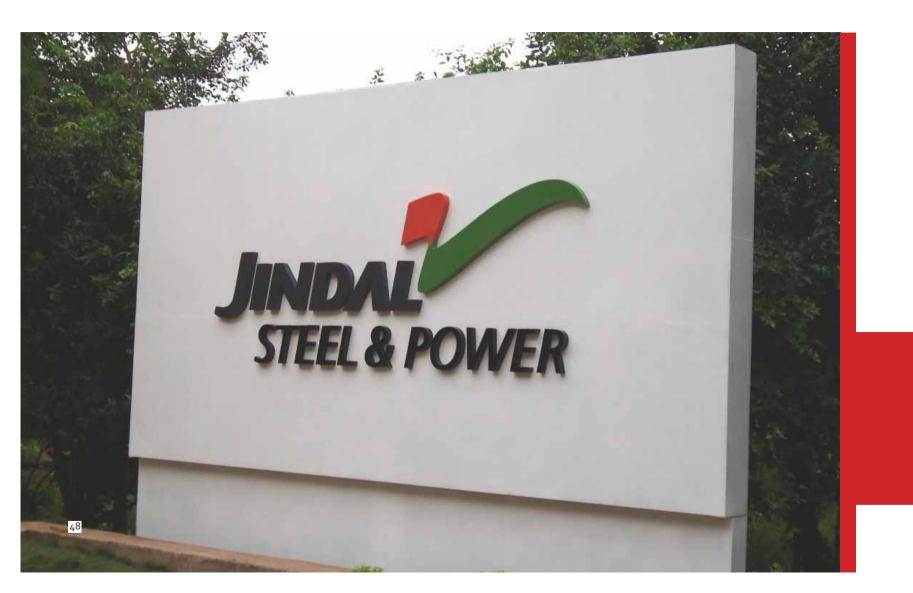

Powder coated aluminium letters were fixed on grand concrete wall at Jiindal's steel and power plants.

LASER CUT STAINLESS STEEL 304 FRONT WITH LED AND PLEXI letters fixed on wenge finish wood.

#### 25 feet tall highway totem

Wood finish ACP cladding with LED signage. The letter sides are stainless steel.

Thermoformed stainless steel finish backlit signage

"They have always delivered great products as per expectations. As a client we are very satisfied with their expertise."

Samresh Choudhury Jindal Steel & Power Limited

Backlit ACP totem with replaceable information.

Gold mirror laser cut metal with LEDs and acrylic to achieve halo effect.