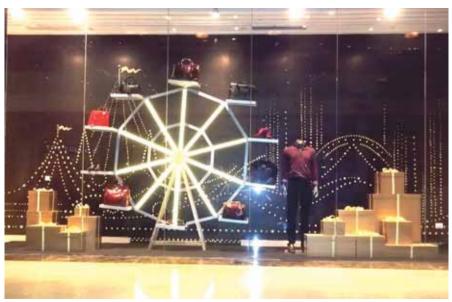

Cost effective and high standard of visibility was achieved by using various economical substrates like PVC plumbing pipes, motor bike tubes, parachute cloth and more...

Tree is made out of fibre glass moulding with detailing of artificial leaves.

Background was created as 3d lenticular with multiple layers to show depth of field.