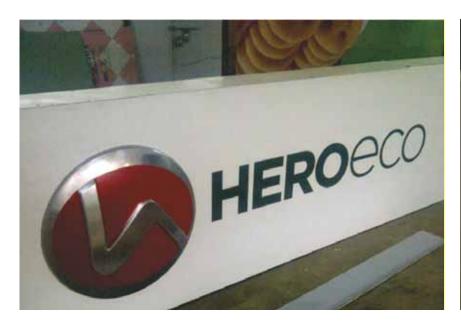

#### DAY AND NIGHT SPECIAL SIGNAGE

MERCEDES and HERO ECO signage are made out of thermoforming technology. RADISSON BLU is made out of Altuqlas sheet to achieve day and night effect.