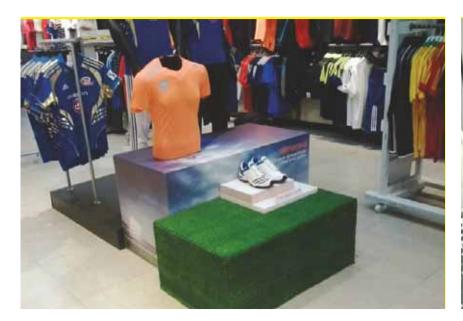

### <u>adidas</u>

Pan India Execution.

Rotating dynamic window showcasing three concepts in one (Left Image).
"Boost Your Run" campaign executed on multiple concepts (Top Images).
Climachill dots highlighted titanium feature of the T-Shirt (Bottom Left Image).
"Unleash your Brand" campaign highlighted their football for world cup. (Bottom Right Image).