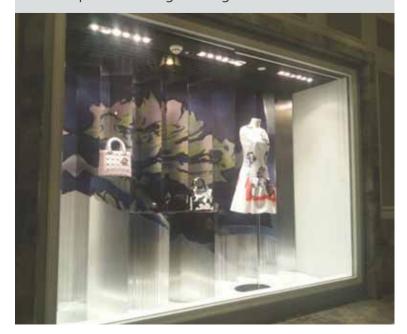

Background was created as 3d lenticular with multiple layers to show depth of field.

3d lenticular backdrop to showcase an optical illusion.

DIOR Christmas campaign pan India execution.

"The team works in close association with the brand team to meet and achieve business objectives. They have contributed highly to elevate the window standards in Louis Vuitton India "

> Priyanka Sachdeva Country Visual Merchandising Manager Louis Vuitton India

Peony flower made out of fibreglass moulding.

DIOR Mirror finish dibond bended at a certain angle to complete the image through reflection.