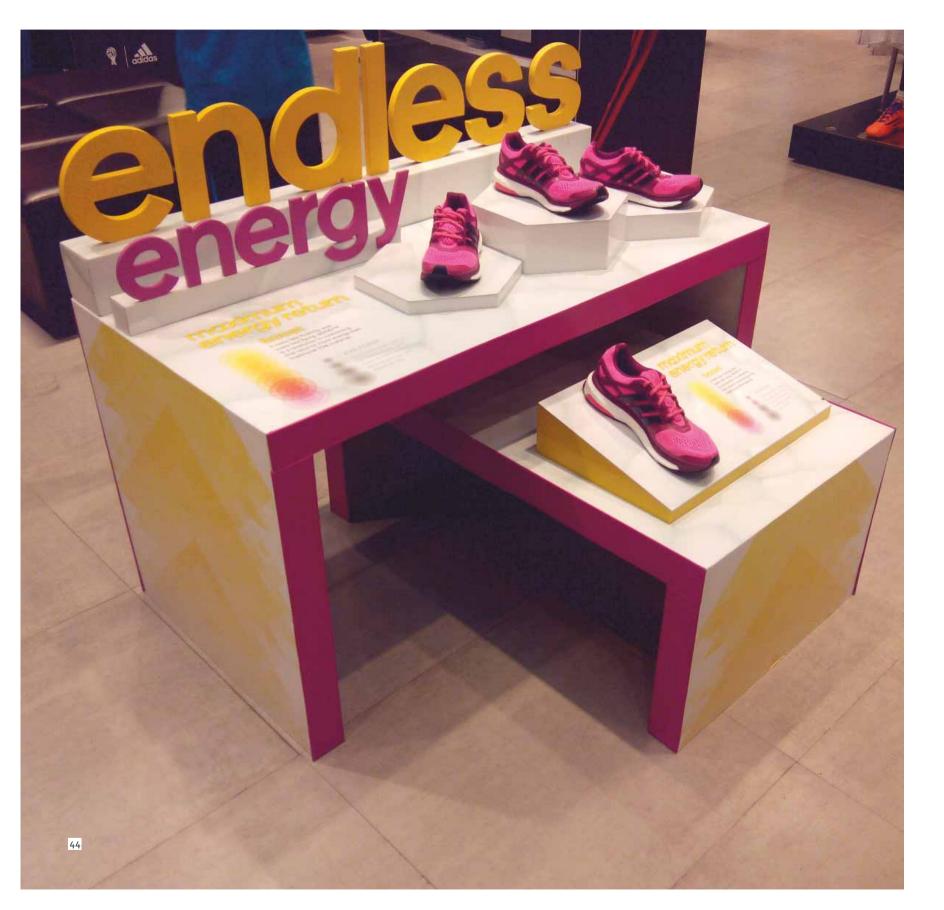

In-Store POS unit to highlight the tagline "endless energy" by depth of field using LEDs behind mirror.

Infinite mirror reflection technique highlighted.

EdgeLight was made to increase brand aware across bars and pubs throughout India.