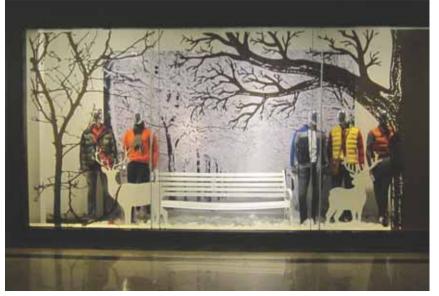

S.OLIVER highlighted deer antlers. These antlers are made of fibreglas fixed on sliding backdrop.

GUESS showcased denim shop campaign.

S.OLIVER banana campaign highlighting comic style callouts.

CITIBANK campaign to attract customers attention towards promotional offers.