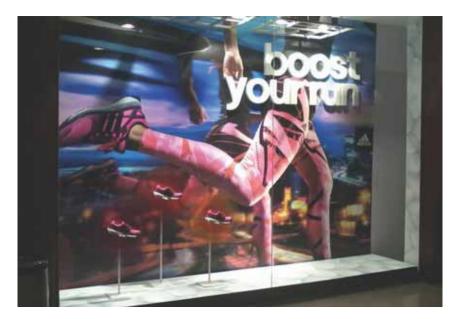

### <u>adidas</u>

Pan India Execution.

Rotating dynamic window showcasing three concepts in one (Left Image).
"Boost Your Run" campaign executed on multiple concepts (Top Images).
Climachill dots highlighted titanium feature of the T-Shirt (Bottom Left Image).
"Unleash your Brand" campaign highlighted their football for world cup. (Bottom Right Image).