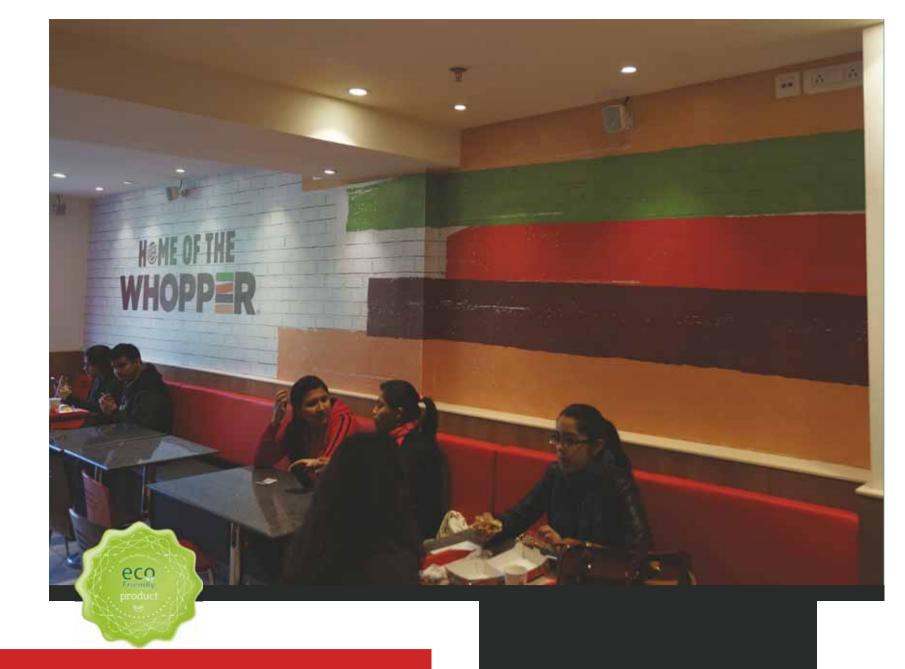

# HOMEOF THE WHOPPER

We are the first branding associate of Burger King in India and successfully helped open the first 5 stores in a very quick turn around time. We continue to execute complete indoor and outdoor branding at North India stores. This included thermoformed button logo, 3d wooden wall, corrugated aluminium channel letter signage, optically clear film printing, dye sublimation processed aluminium plates.